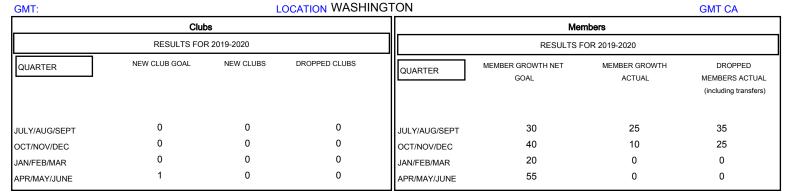

## GOALS AND ACTUAL NEW CLUBS CUMULATIVE

Results as of: 10/31/2019

| DROPPED CLUBS: 0 |    |
|------------------|----|
| DROPPED MEMBERS  |    |
| DECEASED         | 6  |
| CLUB CANCELLED   | 0  |
| OTHER            | 54 |
| TOTAL            | 60 |