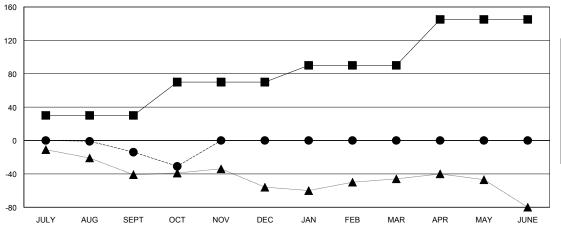

## GOALS AND ACTUAL MEMBERS CUMULATIVE

| -■- MEMBER GROWTH NET GOAL        |  |
|-----------------------------------|--|
| - ● - MEMBER GROWTH ACTUAL        |  |
| - ▲ - LAST YEAR MEMBERSHIP ACTUAL |  |
|                                   |  |
|                                   |  |
|                                   |  |

Results as of: 10/31/2019

| DROPPED CLUBS: 0 |    |
|------------------|----|
| DROPPED MEMBERS  |    |
| DECEASED         | 6  |
| CLUB CANCELLED   | 0  |
| OTHER            | 54 |
| TOTAL            | 60 |